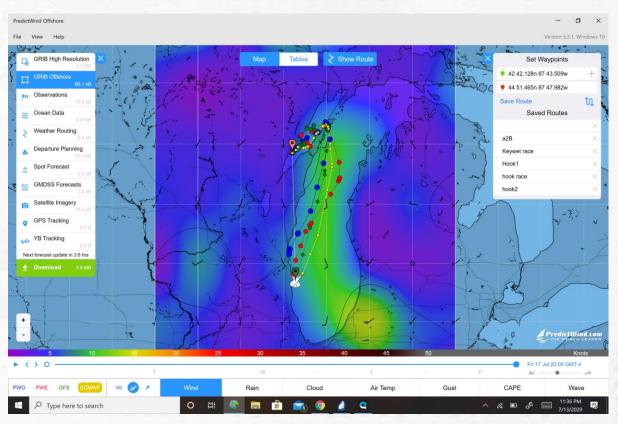

### **Iridium GO! -** Satellite Hotspot

✓ Iridium GO is a small but powerful satellite communication device allowing multiple users to connect and use voice, text messaging, map and weather data as well as SOS and GPS navigation. Popular among sailors for it's Predict Wind and Expedition integration and low cost service plans.

Device Gribs m. Voice Iridium Go 10-20 **INMARSAT** 10-20 Iridium 9595 10-20 KVH 1 3-5 CERTUS 1-5 STARLINK 1-5

Iridium Intellian Certus C700: \$4500 Marine Certus terminal, has the most patch antennas of any Iridium Certus terminal providing the best Pitch/Yaw/Roll performance and price. Speeds 700/350 kbps