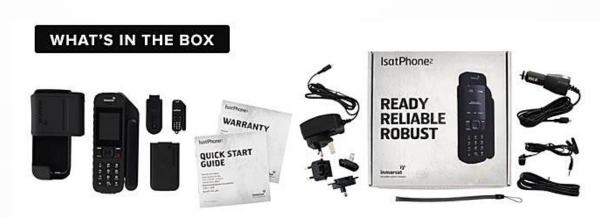

- Handset
- Battery
- Main charger 4 Adaptors
- → Car Charger 10-30 volts
- Micro USB cable
- · Wired hands-free headset
- · Quick start guide (8 languages)
- Warranty
- · Support USB memory drive
- Holster
- Lanyard strap