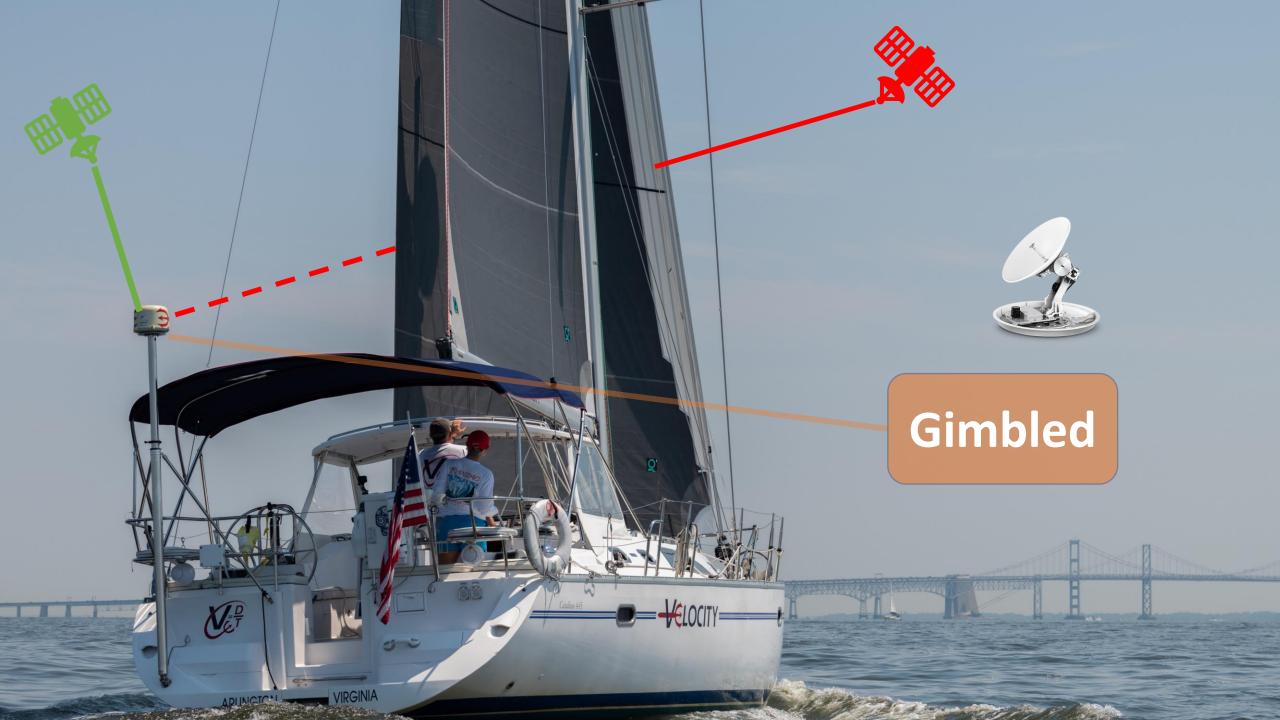

ality voice lines with Soft PBX function
- 4-Port Ethernet (LAN) PoE and WAN
- Simultaneous IP connection for up to 16 SIP handsets
- Rack mount version available

Among other terminals by Thales and Cobham, who are designed to operate on the Iridium certus network, now Intellian is introducing a new terminal in their class that will operate globally on the Iridium Certus network. Intellian technology has proven extraordinary reliability and network capabilities that justify operating costs.

Intellian technology has proven extraordinary reliability and network capabilities that justify operating costs. The C700 terminal is capable of utilizing the mid-range Iridium Certus data speeds of 700kbps, suitable for onboard maritime applications such as browsing, email, weather, and other data.



# **Inmarsat IsatPhone 2**



#### **BEST SATELLITE PHONE ON THE MARKET!**

- ✓ FAST NETWORK REGISTRATION IN UNDER 45 SECONDS
- √ 8 HOURS OF TALK TIME AND UP TO 160 HOURS STANDBY
- ✓ EASY TO USE IN MULTIPLE LANGUAGES
- ✓ HIGH VOICE QUALITY
- ✓ DUST, SPLASH AND SHOCK RESISTANT (IP65, IK04)
- √ SOS





- Handset
- Battery
- Main charger 4 Adaptors
- → Car Charger 10-30 volts
- Micro USB cable
- · Wired hands-free headset
- · Quick start guide (8 languages)
- Warranty
- · Support USB memory drive
- Holster
- Lanyard strap



### **Iridium GO! -** Satellite Hotspot

✓ Iridium GO is a small but powerful satellite communication device allowing multiple users to connect and use voice, text messaging, map and weather data as well as SOS and GPS navigation. Popular among sailors for it's Predict