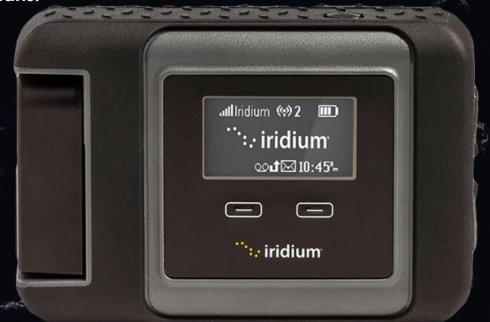

### **Iridium GO! -** Satellite Hotspot

✓ Iridium GO is a small but powerful satellite communication device allowing multiple users to connect and use voice, text messaging, map and weather data as well as SOS and GPS navigation. Popular among sailors for it's Predict Wind and Expedition integration and low cost service plans.